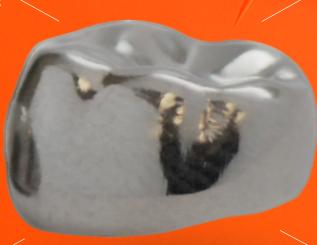

## LESS THAN €5 EUROS PER CROWN

Broader occlusal table and better cuspal anatomy provides more functional mastication

Optimized contour and shorter height of NuSmile Pre-Contoured SSCs helps save chair time

Highly polished with laser-etched ID on lingual

Higher micro hardness value resists occlusal wear through exhibited by other brands

Surgical grade 316L stainless steal

Strong yet malleable and flexible for easy placement